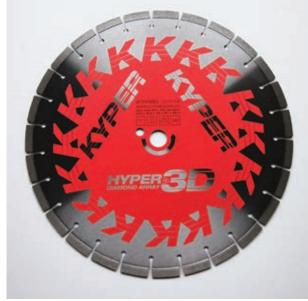

# ADVANCED DIAMOND BLADE DESIGN

sales@kyper.com.au

### **HYPER 3D FEATURES**

- 3D Multi layered diamond array technology
- Laser welded premium core for strength and endurance
- Extremely efficient cutting power with long duration
- For hard re-enforced concrete, asphalt, granite, wet use only
- Diameters available 14"(350mm) 16"(400mm)
- Suit Demo or floor saw with 25.4mm Arbor

| ITEM NO. | DIAMETER | ARBOR  | SEGMENT SIZE | SEGMENT NO. |
|----------|----------|--------|--------------|-------------|
| KHY16    | 400 MM   | 25.4MM | 3.2 / 12, 15 | 27          |
| KHY14    | 350MM    | 25.4MM | 3.2 / 12, 15 | 23          |