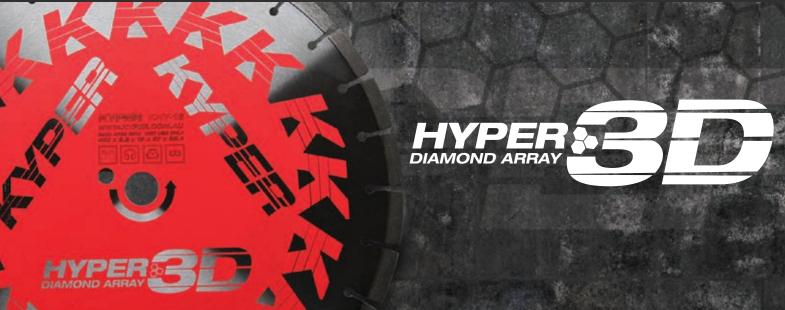

# DIAMOND 3D ARRAY DESIGN

## 3D ARRAY SEGMENT | LASER WELDED

### **HYPER 3D FEATURES**

- 3D Multi layered diamond array technology
- Laser welded premium core for strength and endurance
- Extremely efficient cutting power with long duration
- For hard re-enforced concrete, asphalt, granite, wet use only
- Diameters available 14"(350mm) 16"(400mm)
- Suit Demo or floor saw with 25.4mm Arbor