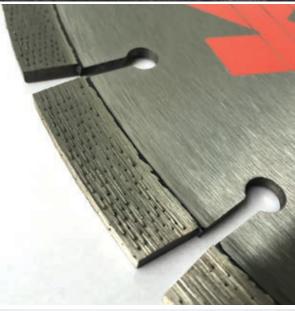

# DIAMOND 3D ARRAY DESIGN

## 3D ARRAY SEGMENT | LASER WELDED

### **HYPER 3D FEATURES**

- 3D Multi layered diamond array technology
- Laser welded premium core for strength and endurance
- Extremely efficient cutting power with long duration
- For hard re-enforced concrete, asphalt, granite, wet use only
- Diameters available 14"(350mm) 16"(400mm)
- Suit Demo or floor saw with 25.4mm Arbor