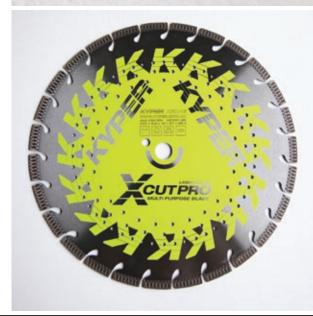

## **XCUT FEATURES**

- Unique Xcut turbo segment design for Multi use conditions
- Laser welded premium core for strength and endurance
- Extremely fast cutting speed with special "X" patterned segment as less friction on segment
- Air cooling holes ensures both wet & dry use over hard re-enforced concrete, bricks, asphalt, masonary
- Diameters available 14"(350mm) 16"(400mm)

| ITEM NO. | DIAMETER | ARBOR  | SEGMENT SIZE | SEGMENT NO. |
|----------|----------|--------|--------------|-------------|
| KRX16    | 400 MM   | 25.4MM | 3.2 / 12     | 27          |
| KRX14    | 350MM    | 25.4MM | 3.2 / 12     | 23          |