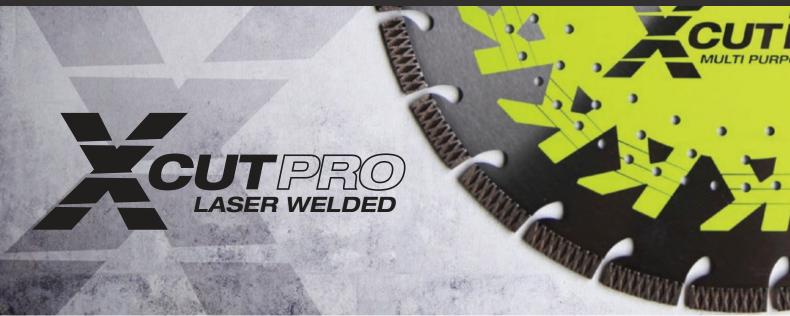

## ADVANCED X SEGMENT DESIGN

LESS FRICTION | FASTER CUT

## **XCUT FEATURES**

- Unique Xcut turbo segment design for Multi use conditions
- Laser welded premium core for strength and endurance
- Extremely fast cutting speed with special "X" patterned segment as less friction on segment
- Air cooling holes ensures both wet & dry use over hard re-enforced concrete, bricks, asphalt, masonary
- Diameters available 14"(350mm) 16"(400mm)