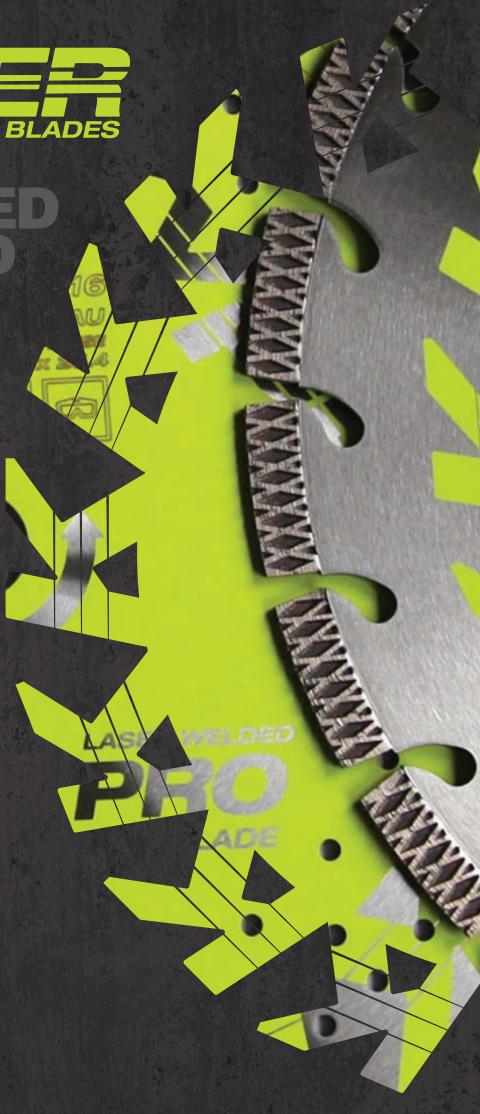

## ADVANCED X SEGMENT DESIGN

LESS FRICTION | FASTER CUT

## **XCUT FEATURES**

- Unique Xcut turbo segment design for Multi use conditions
- Laser welded premium core for strength and endurance
- Extremely fast cutting speed with special "X" patterned segment as less friction on segment
- Air cooling holes ensures both wet & dry use over hard re-enforced concrete, bricks, asphalt, masonary
- Diameters available 14"(350mm) 16"(400mm)