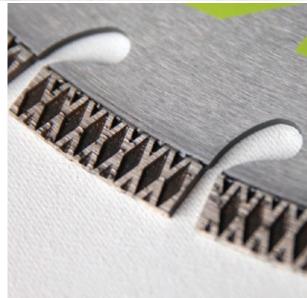

## ADVANCED X SEGMENT DESIGN

LESS FRICTION | FASTER CUT

## **XCUT FEATURES**

- Unique Xcut turbo segment design for Multi use conditions
- Laser welded premium core for strength and endurance
- Extremely fast cutting speed with special "X" patterned segment as less friction on segment
- Air cooling holes ensures both wet & dry use over hard re-enforced concrete, bricks, asphalt, masonary
- Diameters available 14"(350mm) 16"(400mm)