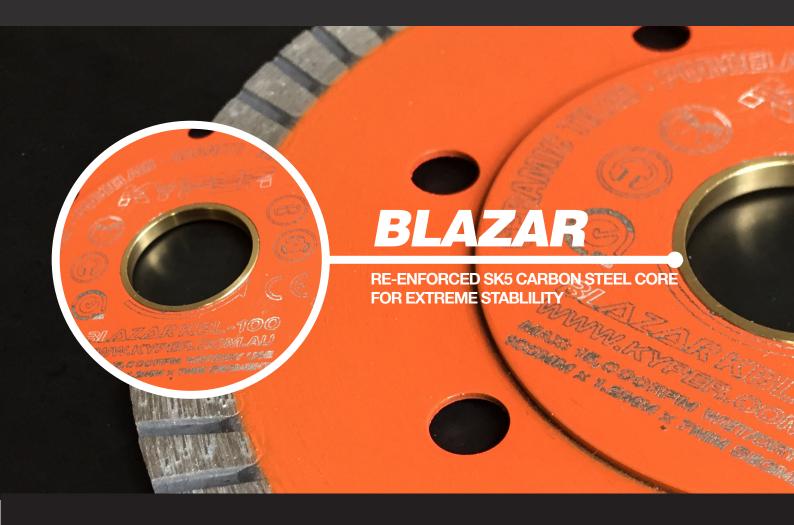

#### **BLAZAR | CERAMIC MASONARY SPECIFICATIONS**

The BLAZAR Ceramic blade is an extremely durable blade custom made from the best SK5 carbon steel core and ISD1750 diamonds available and constructed with the latest brazening technology. As a result the BLAZAR blade holds an extremely stable fast clean cut through porcelain, ceramic, natural stone, granite.

#### **BLAZAR KEY FEATURES**

- Super thin turbo with 7mm segment height. SK5 rated highest quality carbon steel core.
- ISD1750 highest quality grade diamond.
- · Specialized Brazened construction eliminates welded segments resulting in a safer longer lasting blade
- Laser etched markings for easy identification
- · High visibility design over electropolating brazing for fast blade recgonition and visibility in the field
- Slanted segment design allows for faster debris clearing from segments
- Air cooling holes in segments allow faster cooling
- Arbor sheath to modulate arbor diameter size for use on multiple power tools
- Diameters available 4 Inch (100mm) and 4.5 Inch (115mm). Other sizes can be manufactured as requested.