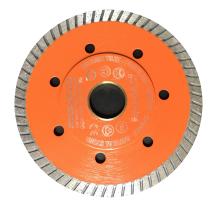

#### **BLAZAR | CERAMIC MASONARY SPECIFICATIONS**

The BLAZAR Ceramic blade is an extremely durable blade custom made from the best SK5 carbon steel core and ISD1750 diamonds available and constructed with the latest brazening technology. As a result the BLAZAR blade holds an extremely stable fast clean cut through porcelain, ceramic, natural stone, granite.

#### **BLAZAR KEY FEATURES**

- Super thin turbo with 7mm segment height. SK5 rated highest quality carbon steel core.
- ISD1750 highest quality grade diamond.
- · Specialized Brazened construction eliminates welded segments resulting in a safer longer lasting blade
- Laser etched markings for easy identification
- · High visibility design over electropolating brazing for fast blade recgonition and visibility in the field
- Slanted segment design allows for faster debris clearing from segments
- Air cooling holes in segments allow faster cooling
- Arbor sheath to modulate arbor diameter size for use on multiple power tools
- Diameters available 4 Inch (100mm) and 4.5 Inch (115mm). Other sizes can be manufactured as requested.