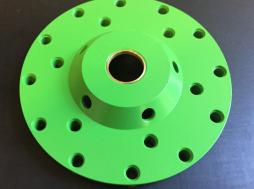

## ULTRA CUP | AGGRESSIVE GRINDING FOR HARD CONCRETE

The ULTRA grinding disc is an aggressive style grinding cup with a unique circular segment designed to keep heat down while maximizing grinding efficiency resulting in faster speeds and longer life expectancy.

## **ULTRA CUT MATERIALS**

ULTRA Cup Grinding disc is designed specifcally for hard re-enforced concrete.

## **ULTRA CUP KEY FEATURES**

- SK5 rated highest quality carbon steel core.
- ISD1750 highest quality grade diamond.
- Laser welded segments and core
- High visibilty design and colour
- 10mm Circular segment design
- Air cooling holes in segments allow faster cooling
- Diameters available 5" Upwards Other sizes can be manufactured if requested.