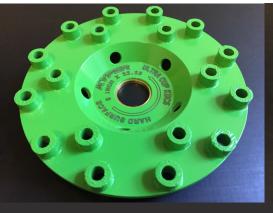

## ULTRA CUP | AGGRESSIVE GRINDING FOR HARD CONCRETE

The ULTRA grinding disc is an aggressive style grinding cup with a unique circular segment designed to keep heat down while maximizing grinding efficiency resulting in faster speeds and longer life expectancy.

## **ULTRA CUT MATERIALS**

ULTRA Cup Grinding disc is designed specifcally for hard re-enforced concrete.

## **ULTRA CUP KEY FEATURES**

- SK5 rated highest quality carbon steel core.
- ISD1750 highest quality grade diamond.
- Laser welded segments and core
- High visibilty design and colour
- 10mm Circular segment design
- Air cooling holes in segments allow faster cooling
- Diameters available 5" Upwards Other sizes can be manufactured if requested.