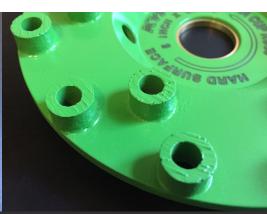

## ULTRA CUP | AGGRESSIVE GRINDING FOR HARD CONCRETE

The ULTRA grinding disc is an aggressive style grinding cup with a unique circular segment designed to keep heat down while maximizing grinding efficiency resulting in faster speeds and longer life expectancy.

## **ULTRA CUT MATERIALS**

ULTRA Cup Grinding disc is designed specifcally for hard re-enforced concrete.

## **ULTRA CUP KEY FEATURES**

- SK5 rated highest quality carbon steel core.
- ISD1750 highest quality grade diamond.
- Laser welded segments and core
- High visibilty design and colour
- 10mm Circular segment design
- Air cooling holes in segments allow faster cooling
- Diameters available 5" Upwards Other sizes can be manufactured if requested.